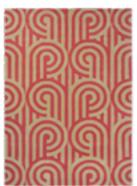

#### Florence Broadhurst

handtufted · cut pile pure new wool 140 x 200 cm 4'7" x 6'7" 170 x 240 cm 5′7″ x 7′10″ 200 x 280 cm 6'7" x 9'2" 250 x 350 cm 8'2" x 11'6" custom sizes on request

Turnabouts Claret 039200