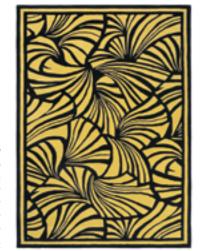

Japanese Fans Gold 039305

Japanese Fans Ivory 039301

#### Japanese Fans

handtufted · cut pile

140 x 200 cm 4'7" x 6'7"

250 x 350 cm 8'2" x 11'6" custom sizes on request

handtufted · cut pile pure new wool 140 x 200 cm 4'7" x 6'7" 170 x 240 cm 5′7″ x 7′10″ 200 x 280 cm 6'7" x 9'2" 250 x 350 cm 8′2″ x 11′6″ custom sizes on request