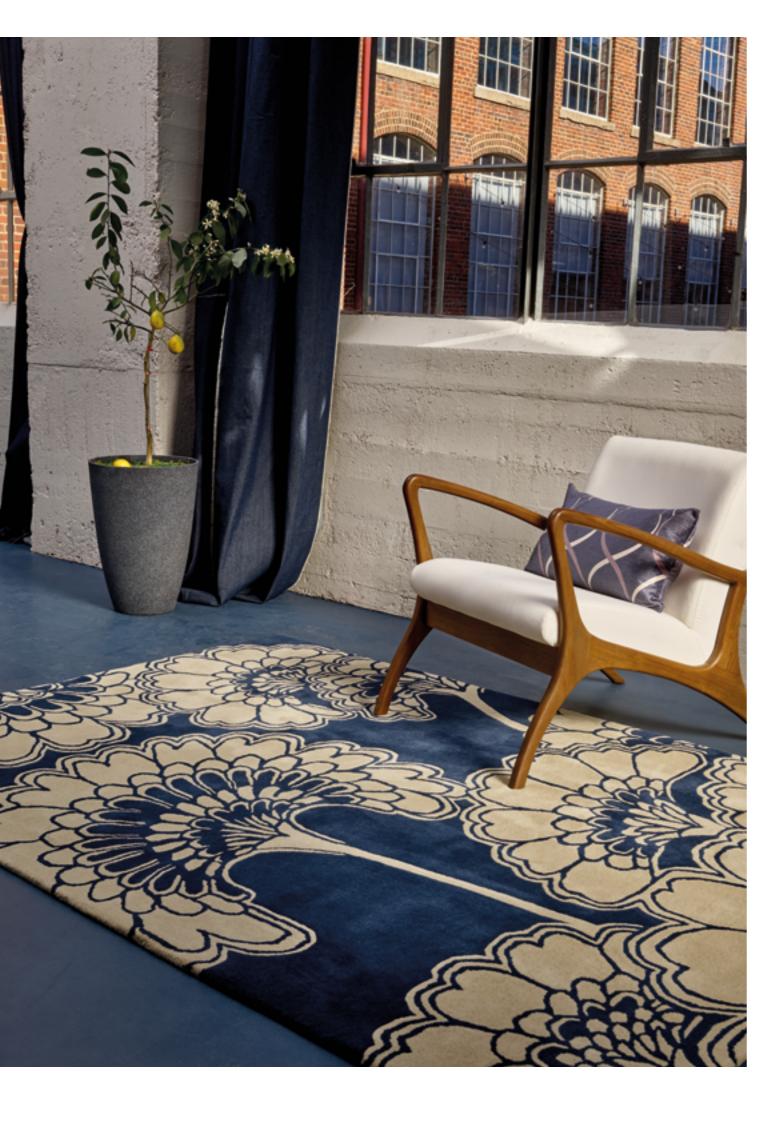

#### Florence Broadhurst

handtufted · cut pile pure new wool 140 x 200 cm 4'7" x 6'7" 170 x 240 cm 5′7″ x 7′10″ 200 x 280 cm 6'7" x 9'2" 250 x 350 cm 8'2" x 11'6" custom sizes on request

Turnabouts Claret 039200