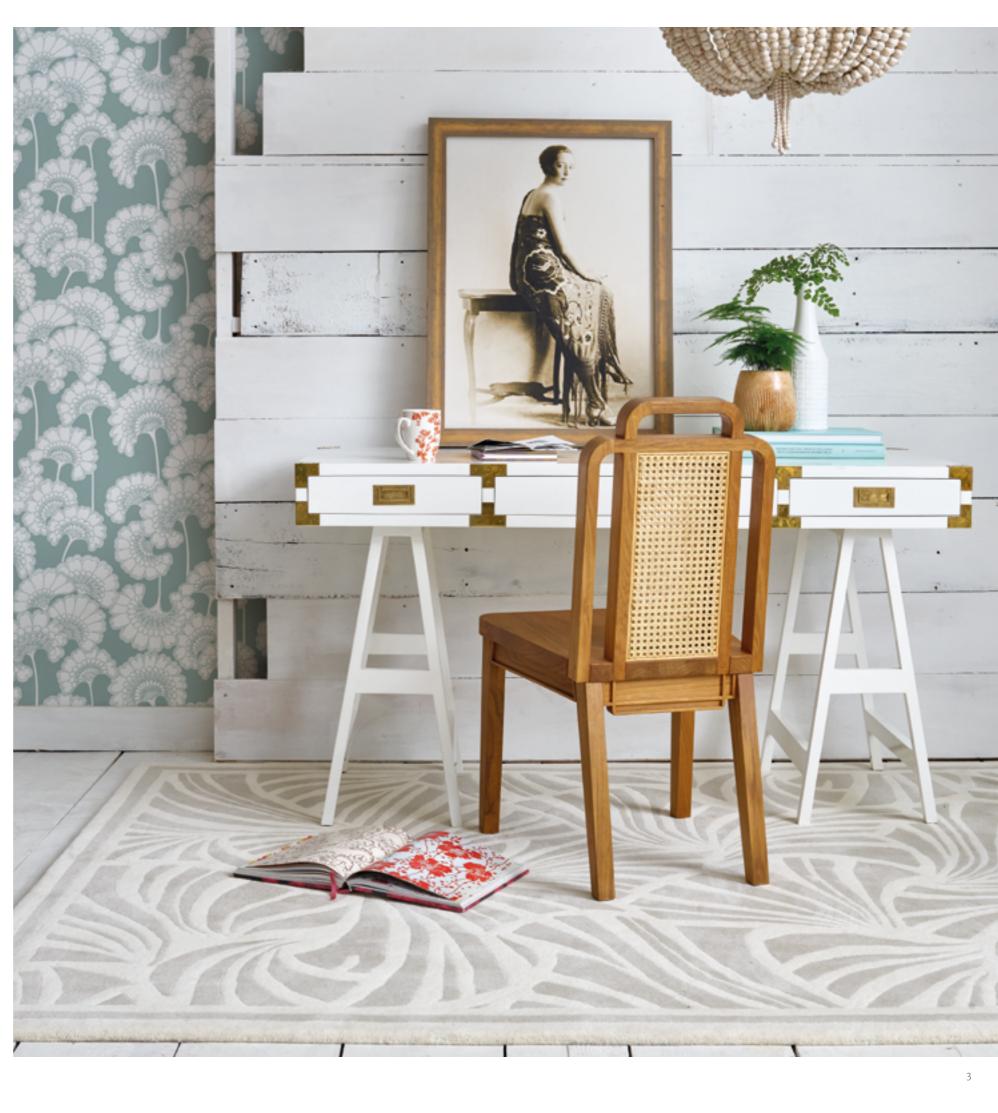

Japanese Fans Gold 039305

Japanese Fans Ivory 039301

#### Japanese Fans

handtufted · cut pile

140 x 200 cm 4'7" x 6'7"

250 x 350 cm 8'2" x 11'6" custom sizes on request

handtufted · cut pile pure new wool 140 x 200 cm 4'7" x 6'7" 170 x 240 cm 5′7″ x 7′10″ 200 x 280 cm 6'7" x 9'2" 250 x 350 cm 8′2″ x 11′6″ custom sizes on request