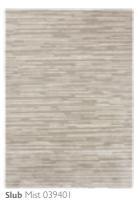

### Floral 300

handtufted · cut pile pure new wool / viscose 140 x 200 cm 4'7" x 6'7" 170 x 240 cm 5′7″ x 7′10″ 200 x 280 cm 6'7" x 9'2" 250 x 350 cm 8'2" x 11'6" custom sizes on request

Slub

handtufted · cut pile pure new wool / viscose 140 x 200 cm 4'7" x 6'7" 170 x 240 cm 5′7″ x 7′10″ 200 x 280 cm 6'7" x 9'2" 250 x 350 cm 8'2" x 11'6" custom sizes on request

For the full range of Florence Broadhurst products in your territory visit www.florencebroadhurst.com or email info@signaturedesignarchive.com

© 2019 Florence Broadhurst. All rights reserved.

**Slub** Mist 039401