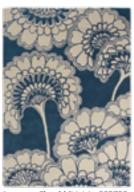

For the full range of Florence Broadhurst products in your territory visit www.florencebroadhurst.com or email info@signaturedesignarchive.com

Japanese Floral Oyster 039701

Japanese Floral Midnight 039708

Japanese Fans Gold 039305

Japanese Fans Ivory 039301

#### Japanese Fans

handtufted · cut pile

140 x 200 cm 4'7" x 6'7"

250 x 350 cm 8'2" x 11'6" custom sizes on request

handtufted · cut pile pure new wool 140 x 200 cm 4'7" x 6'7" 170 x 240 cm 5′7″ x 7′10″ 200 x 280 cm 6'7" x 9'2" 250 x 350 cm 8′2″ x 11′6″ custom sizes on request