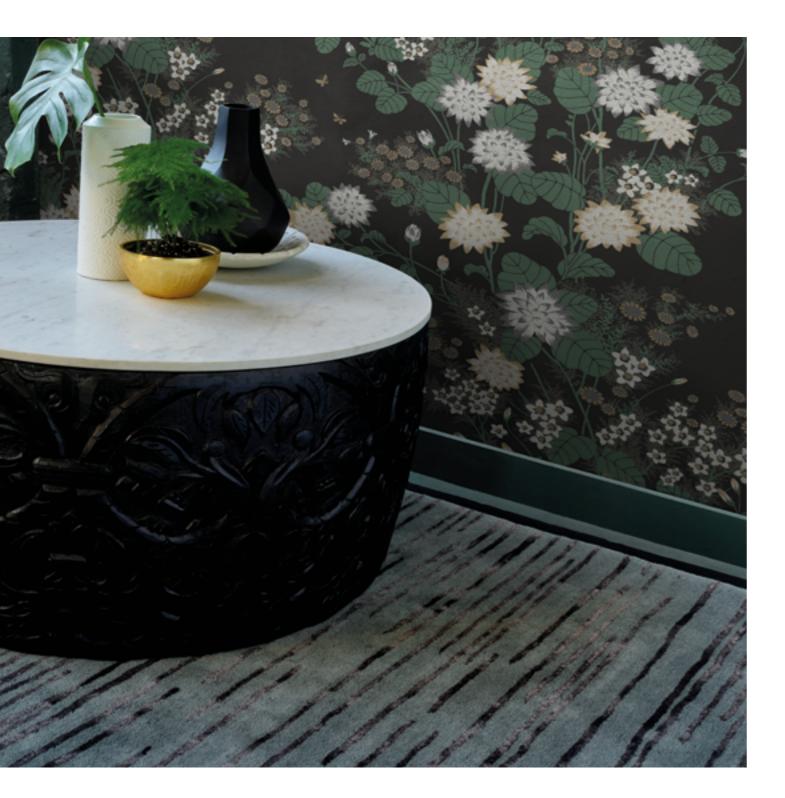

#### Tortoiseshell Stripe

handtufted · cut pile pure new wool / viscose 140 x 200 cm 4'7" x 6'7" 170 x 240 cm 5'7" x 7'10" 200 x 280 cm 6'7" x 9'2" 250 x 350 cm 8'2" x 11'6" custom sizes on request

handtufted · cut & loop pile pure new wool 140 x 200 cm 4'7" x 6'7" 170 x 240 cm 5'7" x 7'10" 200 x 280 cm 6'7" x 9'2" 250 x 350 cm 8'2" x 11'6" custom sizes on request

Waterwave Stripe Citron 039906

Waterwave Stripe Pearl 039908

4