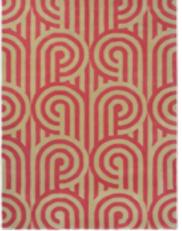

Japanese Fans Gold 039305

Japanese Fans Ivory 039301

#### Japanese Fans

handtufted · cut pile

140 x 200 cm 4'7" x 6'7"

250 x 350 cm 8'2" x 11'6" custom sizes on request

handtufted · cut pile pure new wool 140 x 200 cm 4'7" x 6'7" 170 x 240 cm 5′7″ x 7′10″ 200 x 280 cm 6'7" x 9'2" 250 x 350 cm 8′2″ x 11′6″ custom sizes on request