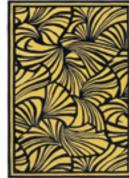

Japanese Fans Gold 039305

Japanese Fans Ivory 039301

#### Japanese Fans

handtufted · cut pile

140 x 200 cm 4'7" x 6'7"

250 x 350 cm 8'2" x 11'6" custom sizes on request

handtufted · cut pile pure new wool 140 x 200 cm 4'7" x 6'7" 170 x 240 cm 5′7″ x 7′10″ 200 x 280 cm 6'7" x 9'2" 250 x 350 cm 8′2″ x 11′6″ custom sizes on request