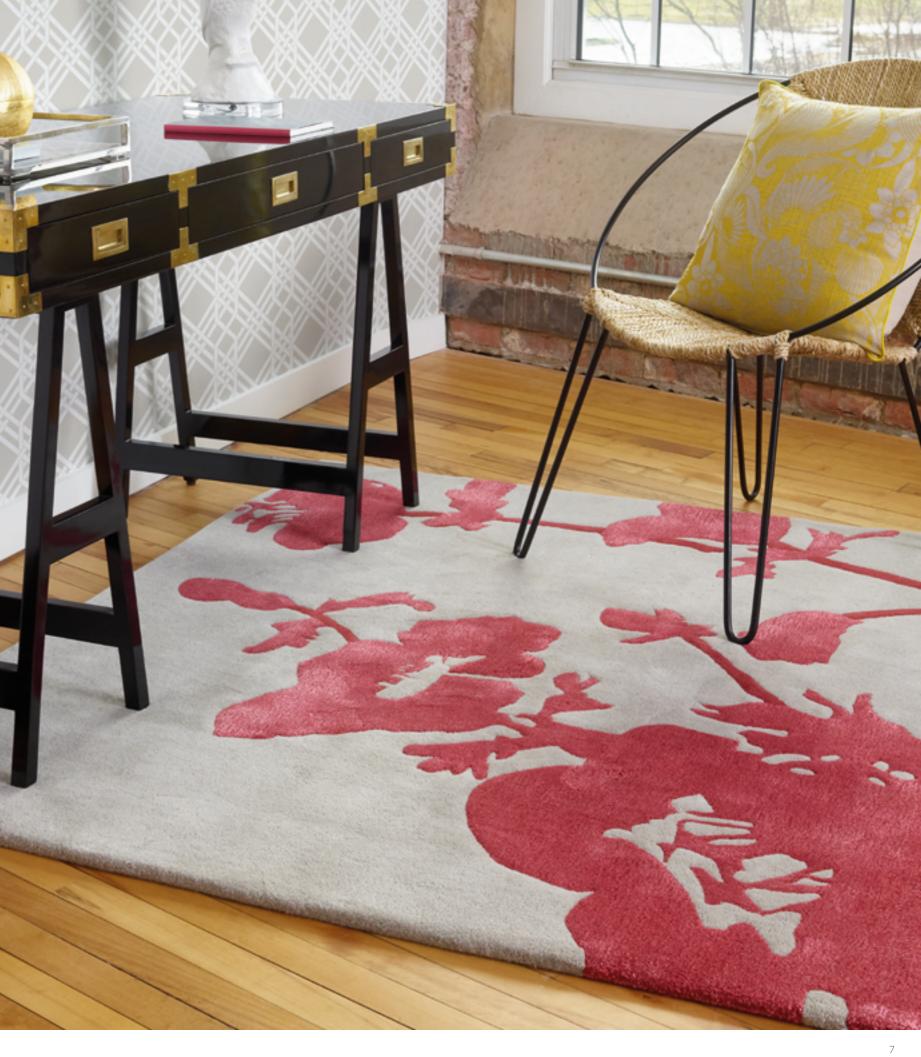

Floral 300 Poppy 039600

### Floral 300

handtufted · cut pile pure new wool / viscose 140 x 200 cm 4'7" x 6'7" 170 x 240 cm 5′7″ x 7′10″ 200 x 280 cm 6'7" x 9'2" 250 x 350 cm 8'2" x 11'6" custom sizes on request

Slub

handtufted · cut pile pure new wool / viscose 140 x 200 cm 4'7" x 6'7" 170 x 240 cm 5′7″ x 7′10″ 200 x 280 cm 6'7" x 9'2" 250 x 350 cm 8'2" x 11'6" custom sizes on request