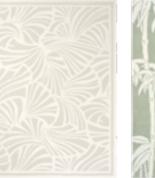

Floral 300 Poppy 039600

### Floral 300

handtufted · cut pile pure new wool / viscose 140 x 200 cm 4'7" x 6'7" 170 x 240 cm 5′7″ x 7′10″ 200 x 280 cm 6'7" x 9'2" 250 x 350 cm 8'2" x 11'6" custom sizes on request

Slub

handtufted · cut pile pure new wool / viscose 140 x 200 cm 4'7" x 6'7" 170 x 240 cm 5′7″ x 7′10″ 200 x 280 cm 6'7" x 9'2" 250 x 350 cm 8'2" x 11'6" custom sizes on request