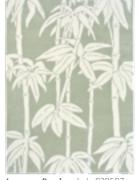

"Life is like a game of bridge – only a dummy puts all his cards on the table"

Florence Broadhurst

Japanese Bamboo Jade 039507

#### Japanese Bamboo

handtufted · cut pile
pure new wool

140 x 200 cm 4'7" x 6'7"

170 x 240 cm 5'7" x 7'10"

200 x 280 cm 6'7" x 9'2"

250 x 350 cm 8'2" x 11'6"
custom sizes on request