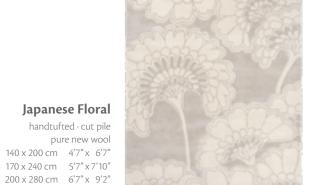

For the full range of Florence Broadhurst products in your territory visit www.florencebroadhurst.com or email info@signaturedesignarchive.com

Japanese Floral Oyster 039701

Japanese Floral Midnight 039708

#### Japanese Fans

handtufted · cut pile

140 x 200 cm 4'7" x 6'7"

250 x 350 cm 8'2" x 11'6" custom sizes on request

handtufted · cut pile pure new wool 140 x 200 cm 4'7" x 6'7" 170 x 240 cm 5′7″ x 7′10″ 200 x 280 cm 6'7" x 9'2" 250 x 350 cm 8′2″ x 11′6″ custom sizes on request