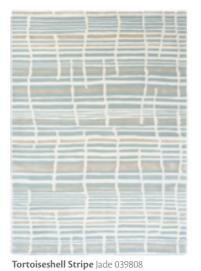

#### Tortoiseshell Stripe

handtufted · cut pile pure new wool / viscose 140 x 200 cm 4'7" x 6'7" 170 x 240 cm 5'7" x 7'10" 200 x 280 cm 6'7" x 9'2" 250 x 350 cm 8'2" x 11'6" custom sizes on request

handtufted · cut & loop pile pure new wool 140 x 200 cm 4'7" x 6'7" 170 x 240 cm 5'7" x 7'10" 200 x 280 cm 6'7" x 9'2" 250 x 350 cm 8'2" x 11'6" custom sizes on request