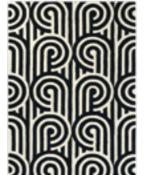

#### Florence Broadhurst

handtufted · cut pile pure new wool 140 x 200 cm 4'7" x 6'7" 170 x 240 cm 5′7″ x 7′10″ 200 x 280 cm 6'7" x 9'2" 250 x 350 cm 8'2" x 11'6" custom sizes on request

Turnabouts Claret 039200