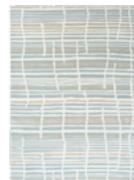

#### Tortoiseshell Stripe

handtufted · cut pile pure new wool / viscose 140 x 200 cm 4'7" x 6'7" 170 x 240 cm 5'7" x 7'10" 200 x 280 cm 6'7" x 9'2" 250 x 350 cm 8'2" x 11'6" custom sizes on request

handtufted · cut & loop pile pure new wool 140 x 200 cm 4'7" x 6'7" 170 x 240 cm 5'7" x 7'10" 200 x 280 cm 6'7" x 9'2" 250 x 350 cm 8'2" x 11'6" custom sizes on request