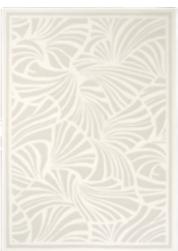

Japanese Fans Gold 039305

Japanese Fans Ivory 039301

#### Japanese Fans

handtufted · cut pile

140 x 200 cm 4'7" x 6'7"

250 x 350 cm 8'2" x 11'6" custom sizes on request

handtufted · cut pile pure new wool 140 x 200 cm 4'7" x 6'7" 170 x 240 cm 5′7″ x 7′10″ 200 x 280 cm 6'7" x 9'2" 250 x 350 cm 8′2″ x 11′6″ custom sizes on request