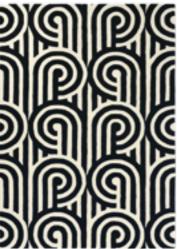

Japanese Fans Gold 039305

Japanese Fans Ivory 039301

#### Japanese Fans

handtufted · cut pile

140 x 200 cm 4'7" x 6'7"

250 x 350 cm 8'2" x 11'6" custom sizes on request

handtufted · cut pile pure new wool 140 x 200 cm 4'7" x 6'7" 170 x 240 cm 5′7″ x 7′10″ 200 x 280 cm 6'7" x 9'2" 250 x 350 cm 8′2″ x 11′6″ custom sizes on request