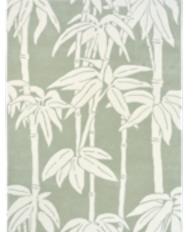

"Life is like a game of bridge – only a dummy puts all his cards on the table"

Florence Broadhurst

Japanese Bamboo Jade 039507

#### Japanese Bamboo

handtufted · cut pile
pure new wool

140 x 200 cm 4'7" x 6'7"

170 x 240 cm 5'7" x 7'10"

200 x 280 cm 6'7" x 9'2"

250 x 350 cm 8'2" x 11'6"
custom sizes on request