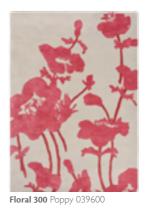

Floral 300 Poppy 039600

### Floral 300

handtufted · cut pile pure new wool / viscose 140 x 200 cm 4'7" x 6'7" 170 x 240 cm 5′7″ x 7′10″ 200 x 280 cm 6'7" x 9'2" 250 x 350 cm 8'2" x 11'6" custom sizes on request

Slub

handtufted · cut pile pure new wool / viscose 140 x 200 cm 4'7" x 6'7" 170 x 240 cm 5′7″ x 7′10″ 200 x 280 cm 6'7" x 9'2" 250 x 350 cm 8'2" x 11'6" custom sizes on request