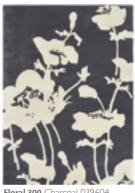

Floral 300 Poppy 039600

### Floral 300

handtufted · cut pile pure new wool / viscose 140 x 200 cm 4'7" x 6'7" 170 x 240 cm 5′7″ x 7′10″ 200 x 280 cm 6'7" x 9'2" 250 x 350 cm 8'2" x 11'6" custom sizes on request

Slub

handtufted · cut pile pure new wool / viscose 140 x 200 cm 4'7" x 6'7" 170 x 240 cm 5′7″ x 7′10″ 200 x 280 cm 6'7" x 9'2" 250 x 350 cm 8'2" x 11'6" custom sizes on request