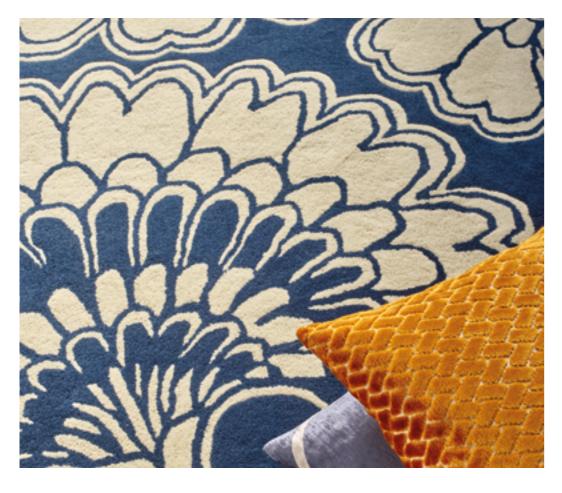

#### Florence Broadhurst

handtufted · cut pile pure new wool 140 x 200 cm 4'7" x 6'7" 170 x 240 cm 5′7″ x 7′10″ 200 x 280 cm 6'7" x 9'2" 250 x 350 cm 8'2" x 11'6" custom sizes on request

Turnabouts Claret 039200