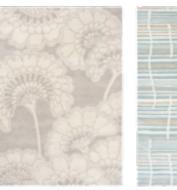

Japanese Fans Gold 039305

Japanese Fans Ivory 039301

#### Japanese Fans

handtufted · cut pile

140 x 200 cm 4'7" x 6'7"

250 x 350 cm 8'2" x 11'6" custom sizes on request

handtufted · cut pile pure new wool 140 x 200 cm 4'7" x 6'7" 170 x 240 cm 5′7″ x 7′10″ 200 x 280 cm 6'7" x 9'2" 250 x 350 cm 8′2″ x 11′6″ custom sizes on request

#### Tortoiseshell Stripe

handtufted · cut pile pure new wool / viscose 140 x 200 cm 4'7" x 6'7" 170 x 240 cm 5'7" x 7'10" 200 x 280 cm 6'7" x 9'2" 250 x 350 cm 8'2" x 11'6" custom sizes on request

handtufted · cut & loop pile pure new wool 140 x 200 cm 4'7" x 6'7" 170 x 240 cm 5'7" x 7'10" 200 x 280 cm 6'7" x 9'2" 250 x 350 cm 8'2" x 11'6" custom sizes on request