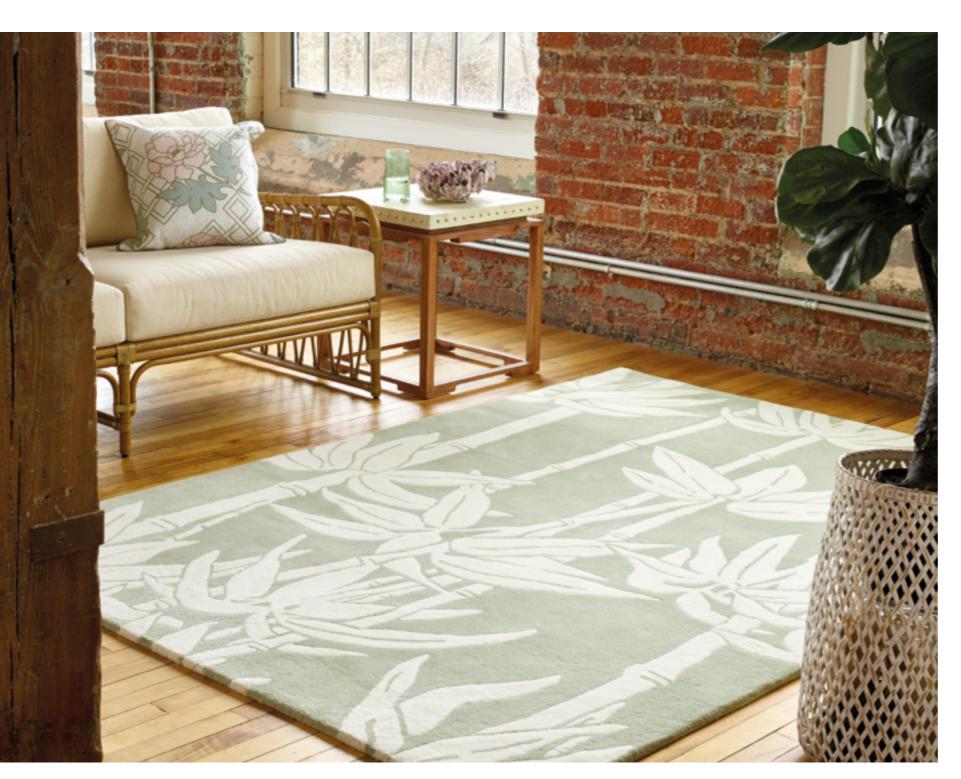

"Life is like a game of bridge – only a dummy puts all his cards on the table"

Florence Broadhurst

Japanese Bamboo Jade 039507

#### Japanese Bamboo

handtufted · cut pile
pure new wool

140 x 200 cm 4'7" x 6'7"

170 x 240 cm 5'7" x 7'10"

200 x 280 cm 6'7" x 9'2"

250 x 350 cm 8'2" x 11'6"
custom sizes on request